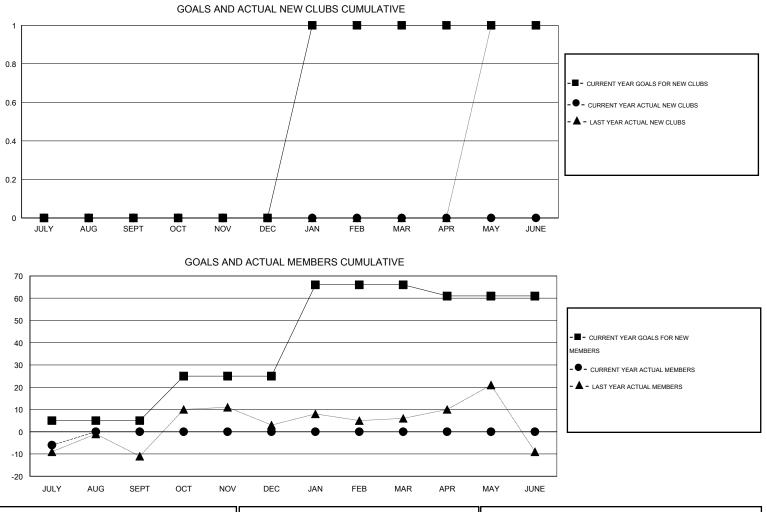

## GMT: CHRIS LEWIS

| LOCATION | ONTARIO |
|----------|---------|
|----------|---------|

 $\mathsf{GMT} \: \mathsf{CA} \: 2$ 

| Clubs                        |                  |           |                  |                       | Members       |                    |                                     |                    |                  |
|------------------------------|------------------|-----------|------------------|-----------------------|---------------|--------------------|-------------------------------------|--------------------|------------------|
| RESULTS FOR 2015-2016        |                  |           |                  | RESULTS FOR 2015-2016 |               |                    |                                     |                    |                  |
| QUARTER                      | NEW CLUB<br>GOAL | NEW CLUBS | DROPPED<br>CLUBS | NET<br>GAIN/LOSS      | QUARTER       | NEW MEMBER<br>GOAL | CHARTER AND<br>NEW MEMBERS<br>ADDED | DROPPED<br>MEMBERS | NET<br>GAIN/LOSS |
| JULY/AUG/SEPT<br>OCT/NOV/DEC | 0                | 0         | 0                | 0                     | JULY/AUG/SEPT | 5<br>20            | 2                                   | 8<br>0             | -6<br>0          |
| JAN/FEB/MAR                  | 1                | 0         | 0                | 0                     | JAN/FEB/MAR   | 41                 | 0                                   | 0                  | 0                |
| APR/MAY/JUNE                 | 0                | 0         | 0                | 0                     | APR/MAY/JUNE  | -5                 | 0                                   | 0                  | 0                |

| DROPPED CLUBS: 0 |   | 2 CLUBS OF 68 ADDED 1 OR MORE | GENDER DISTRIBUTION  |                |     |
|------------------|---|-------------------------------|----------------------|----------------|-----|
|                  |   | NEW MEMBERS                   | MALE                 | 1,225 (77.98%) |     |
|                  |   |                               | FEMALE               | 346 (22.02%)   |     |
| DROPPED MEMBERS  |   |                               |                      |                |     |
| DECEASED         | 2 | CLICK HERE FOR HEALTH         |                      |                | 255 |
| CLUB CANCELLED   | 0 | ASSESSMENT DATA               | FAMILY UNIT MEMBERS  |                | 126 |
| OTHER            | 6 |                               |                      |                |     |
| TOTAL            | 8 |                               | NON-HEAD OF HOUSEHOL | D              | 129 |